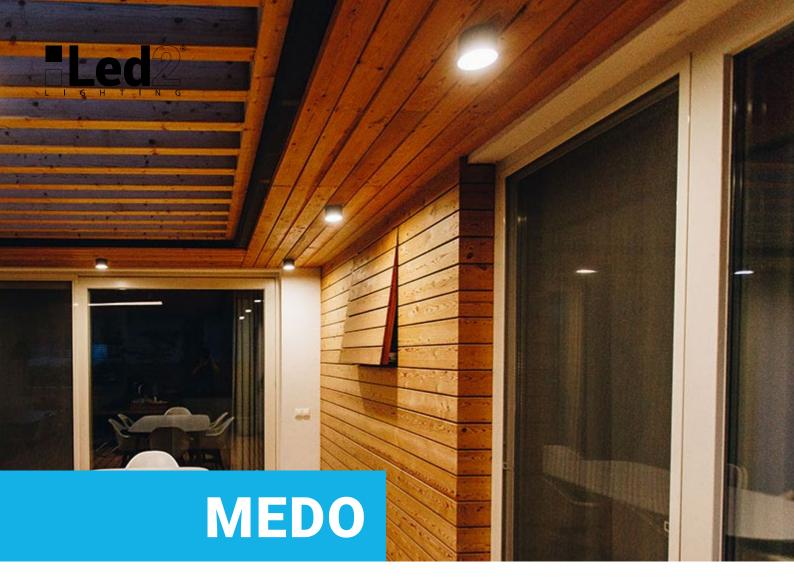

Outdoor round surface mounted light fitting for GX53 LED source. Small size with low height. Housing made of aluminium, tempered glass. Available in white and anthracite color.

Application: general outdoor or indoor lighting (entrance, terrace, pergola).