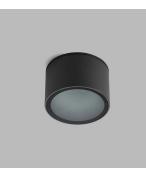

Outdoor round surface mounted light fitting for GX53 LED source. Small size with low height. Housing made of aluminium, tempered glass. Available in white and anthracite color.

Application: general outdoor or indoor lighting (entrance, terrace, pergola).

| Aluminium, Glass | White, Black | Ø: 100 mm x 65 mm | GX53         | 230V          | N/A                   | 54        | 0,32 kg |
|------------------|--------------|-------------------|--------------|---------------|-----------------------|-----------|---------|
| Material         | Color        | Dimensions        | Light source | Mains voltage | Output driver current | IP Rating | Weight  |