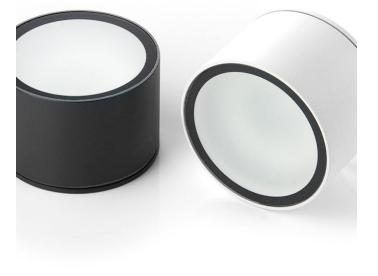

Outdoor round surface mounted light fitting for GX53 LED source. Small size with low height. Housing made of aluminium, tempered glass. Available in white and anthracite color.

Application: general outdoor or indoor lighting (entrance, terrace, pergola).

| Aluminium, Glass | White, Black | Ø: 100 mm x 65 mm | GX53         | 230V          | N/A                   | 54        | 0,32 kg |
|------------------|--------------|-------------------|--------------|---------------|-----------------------|-----------|---------|
| Material         | Color        | Dimensions        | Light source | Mains voltage | Output driver current | IP Rating | Weight  |